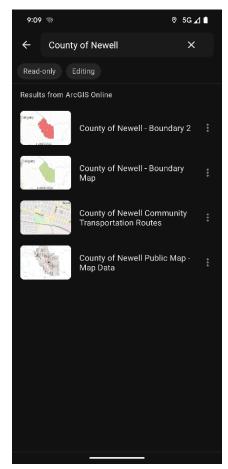

- 1) Go to your device's app store, Google's "Play Store" or Apple's "App Store".
- 2) Search for "ESRI Field Maps"
- 3) Download and install the app to your device. Once the app has been installed launch it.
- 4) When the app opens, you will be given the option to sign in with either your "ArcGIS Online" or "ArcGIS Enterprise" account. If you don't have either of these accounts, select "Skip sign in".
- 5) Click the search button icon "the magnifying glass" and type "County of Newell" into the field.
- 6) You will see a list of results, select "County of Newell Public Web Map Map Data".
- 7) You will be prompted to allow the "Field Maps" application to access the device's location. If you allow the application to access the device's location it will show you where your current location on the map and update it within the "Field Maps" app as you move.