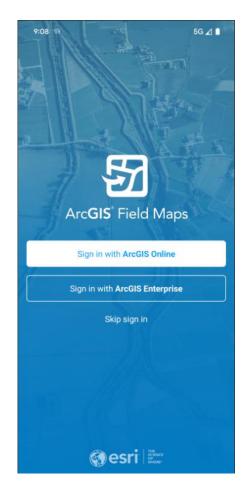

- 1) Go to your device's app store, Google's "Play Store" or Apple's "App Store".
- 2) Search for "ESRI Field Maps"
- 3) Download and install the app to your device. Once the app has been installed launch it.
- 4) When the app opens, you will be given the option to sign in with either your "ArcGIS Online" or "ArcGIS Enterprise" account. If you don't have either of these accounts, select "Skip sign in".
- 5) Click the search button icon "the magnifying glass" and type "County of Newell" into the field.
- 6) You will see a list of results, select "County of Newell Public Web Map Map Data".
- 7) You will be prompted to allow the "Field Maps" application to access the device's location. If you allow the application to access the device's location it will show you where your current location on the map and update it within the "Field Maps" app as you move.